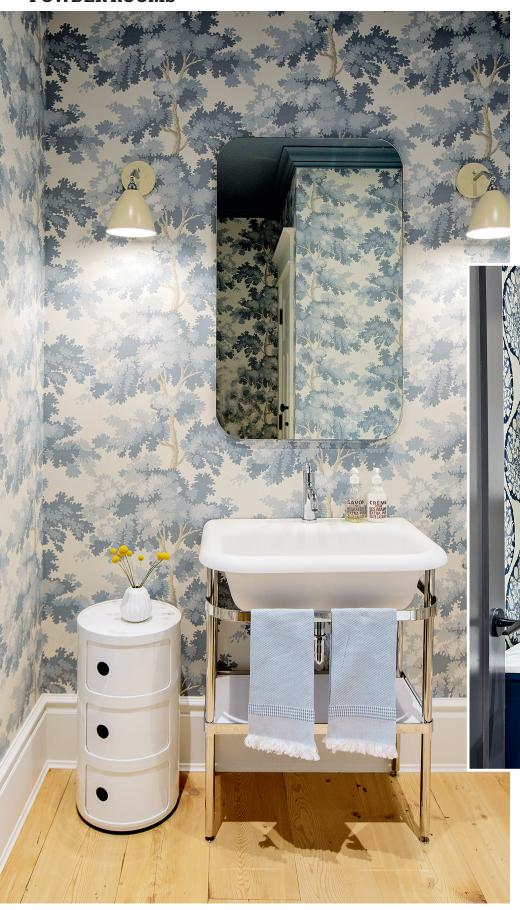

## **■LIGHT AS A FEATHER**

Enveloped in a soft blue forest cover, this powder room transports guests beyond its four walls. Down-lit sconces emit a warm, romantic ambience while a tubular storage unit is ready to corral neccesities. Design, Cathy Radcliffe and Teigan Jorgensen, Cathy Radcliffe Design; Raphaël Light Blue wallpaper by Sandberg Wallpaper, Örling & Wu; sink, faucet, sconces, Inform Interiors; storage unit, Designhouse; mirror fabrication, Vancouver Glass; ceiling and crown moulding colour, Amsterdam (AF-550), baseboard colour, Simply White (OC-117), Benjamin Moore.